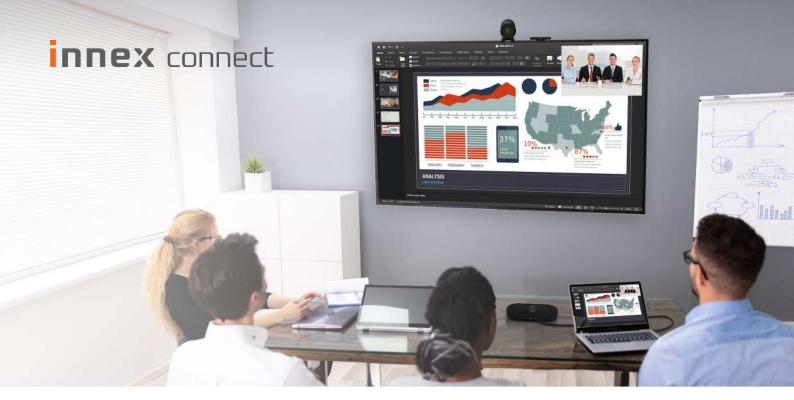

## Wireless Conferencing System

#### with Camera Streaming, and Integrated Speakerphone

Introducing Innex Connect - the all-in-one wireless conferencing system with full BYOD support. Connect your laptop to the speakerphone and access the meeting room display and camera wirelessly. Simplify your conferencing setup and eliminate the hassle of cables and drivers.

#### **4K Wireless Casting**

Effortlessly share your laptop screen on the big display with just the click of a button. No software is required - simply connect your laptop to the speakerphone for a seamless wireless casting experience.

#### **Camera Streaming**

Connect your conference camera without having a long cable. Access 1080P video wirelessly right from your seat with ease, and keep your video conference space clutter-free.