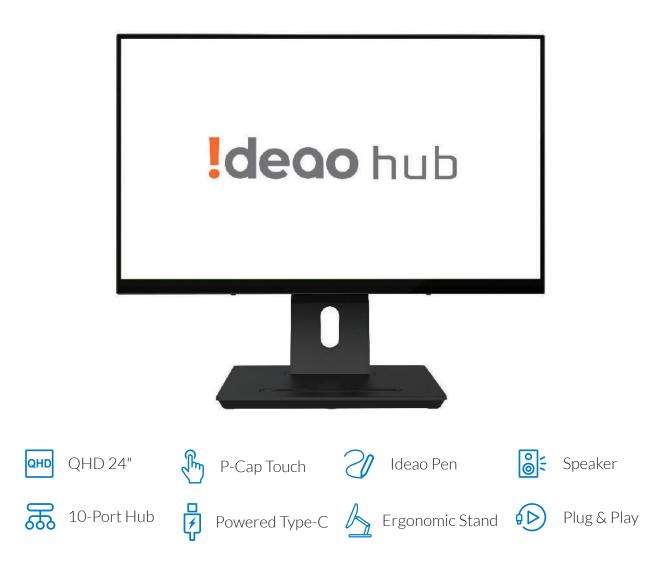

# ldeao hub

## Unleash Your Creativity

Collaboration happens everywhere, from the physical world to the digital world, from personal workspaces to coworking spaces. No matter how and where collaboration takes place, your goal is to instantly connect, freely create, and effectively communicate.

Being able to show your content, and illustrate your ideas digitally by drawing and writing is the key to make collaboration more productive.

- Transform your PC into a giant touch screen
- Visualize ideas with best-in-class touch and intuitive Ideao Pen.
- Take notes on your document with full **Windows Ink** compatibility.
- Extended port **connectivity** and power charging to your laptop.
- Enjoy all the benefits of a simple plug of a cable.

- ✓ Slim-edge for a seamless viewing experience
- ✓ QHD 2560x1440
- ✓ Best in-class P-Cap touch technology
- ✓ 4096 pressure level

Microsoft Whiteboard

- ✓ Microsoft Pen Protocol compatible
- ✓ Windows Ink optimization