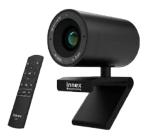

## **INNEX** C570

## 4K e-PTZ Conference Cam

#### with Dual Noise-Cancelling Mics

Introducing the Innex C570, the 4K 120° wide-angle webcam with AI-powered framing and intuitive remote control.

**5X Digital Zoom** 

Up to 5X digital zoom

with pan and tilt to

#### 120° Wide View Angle

Designed for small-mid sized meeting spaces and classrooms, capture more with less space required.

#### **Auto-Framing**

Camera embedded Alpowered smart framing. With one click, Innex C570 captures all participants and automatically adjust to the best framing position.

#### **Remote Control**

With the intuitive buttons and keys, you can customize all the settings with ease. Easy, hassle-free. No software required.

innex

#### **Noise-Cancelling Mic**

Built-in two mics that picks up your voice clearly up to 4meters, with noise-cancelling (ANS) to reduce background distractions.

E-pan, tilt and zoom to customize view

Funtech innovation