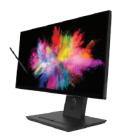

# ldeao hub

## Unleash Your Creativity

Collaboration happens everywhere, from the physical world to the digital world, from personal workspaces to coworking spaces. No matter how and where collaboration takes place, your goal is to instantly connect, freely create, and effectively communicate.

Being able to show your content, and illustrate your ideas digitally by drawing and writing is the key to make collaboration more productive.

- Transform your PC into a giant touch screen
- Visualize ideas with best-in-class touch and intuitive Ideao Pen.
- Take notes on your document with full **Windows Ink** compatibility.
- Extended port **connectivity** and power charging to your laptop.
- Enjoy all the benefits of a simple plug of a cable.

## Sophisticated, High Precision Multi-Touch

Adapting the best projected-capacitive touch, Ideao Hub offers the best user experience with high accuracy and imperceptible latency. Optical bonding technology further eliminates the parallax to give you a natural touch and improve the contrast of the display.

- ✓ Slim-edge for a seamless viewing experience
- ✓ QHD 2560x1440
- ✓ Best in-class P-Cap touch technology
- ✓ 4096 pressure level

Microsoft Whiteboard

- ✓ Microsoft Pen Protocol compatible
- ✓ Windows Ink optimization