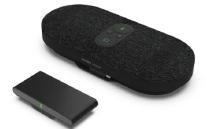

## Wireless Conferencing System

#### with Camera Streaming, and Integrated Speakerphone

Introducing Innex Connect - the all-in-one wireless conferencing system with full BYOD support. Connect your laptop to the speakerphone and access the meeting room display and camera wirelessly. Simplify your conferencing setup and eliminate the hassle of cables and drivers.

#### **4K Wireless Casting**

Effortlessly share your laptop screen on the big display with just the click of a button. No software is required - simply connect your laptop to the speakerphone for a seamless wireless casting experience.

Plug & Play No drivers or software are required with Innex Connect, making wireless conferencing as easy as plug-and-play.

#### **Camera Streaming**

Connect your conference camera without having a long cable. Access 1080P video wirelessly right from your seat with ease, and keep your video conference space clutter-free.

#### Vocal Enhancement

The powerful speaker and 8-mic array are designed to enhance human voice against background noise and deliver immersive sound effects for every meeting.

Traditiona

Setup your clutter-free conference space