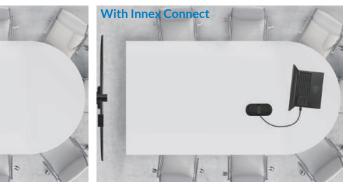

## Wireless Conferencing System

#### with Camera Streaming, and Integrated Speakerphone

Introducing Innex Connect - the all-in-one wireless conferencing system with full BYOD support. Connect your laptop to the speakerphone and access the meeting room display and camera wirelessly. Simplify your conferencing setup and eliminate the hassle of cables and drivers.

Plug & Play No drivers or software are required with Innex Connect, making wireless conferencing as easy as plug-and-play.

#### Vocal Enhancement

The powerful speaker and 8-mic array are designed to enhance human voice against background noise and deliver immersive sound effects for every meeting.

Traditiona

Setup your clutter-free conference space